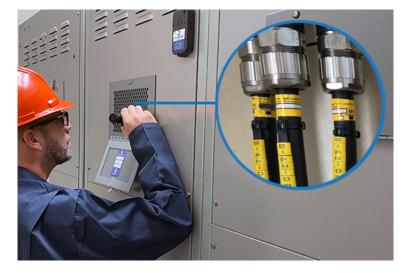

#### Quick & Easy to Install

Simply adhere around cables or onto the outside of electrical switchgear and enclosures

The ThermoWrap™ series are self-adhesive, hot-connection cable wraps that provide elevated temperature indication to the naked eye. These calibrated, temperature-activation strips provide 24/7 monitoring and permanent color change as an early warning through visual indication before any type of failure or fire occur.

<sup>\*</sup>Installation: Peel the Thermo Wrap™ temperature-indicating label from the backing paper. Apply to a dust & grease free surface. If applying to a cable, perferably wrap the self-adhesive label around the bavle and back on top of itself. For indoor use only.