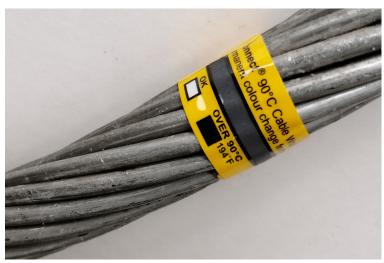

<sup>\*</sup>Installation: Peel the Thermo Wrap™ temperature-indicating label from the backing paper. Apply to a dust & grease free surface. If applying to a cable, perferably wrap the self-adhesive label around the bavle and back on top of itself. For indoor use only.