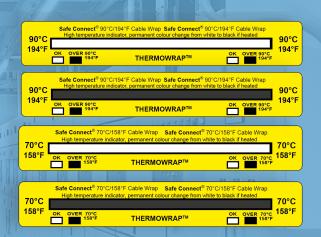

### **Specifications**

| Physical Properties    | HCCW-70                                                                                        | HCCW-90                                                                                        |
|------------------------|------------------------------------------------------------------------------------------------|------------------------------------------------------------------------------------------------|
| Adhesive Type          | Acrylic                                                                                        | Acrylic                                                                                        |
| Carrier                | Polyester                                                                                      | Polyester                                                                                      |
| Covering Film          | Polyester                                                                                      | Polyester                                                                                      |
| Response Time          | 2 to 5 seconds                                                                                 | 2 to 5 seconds                                                                                 |
| Color Change Material  | Non-toxic, white crystalline solid on a black absorbent backing, adhered with acrylic adhesive | Non-toxic, white crystalline solid on a black absorbent backing, adhered with acrylic adhesive |
| Activation Temperature | 70°C / 158°F                                                                                   | 90°C / 194°F                                                                                   |
| Tolerance              | -/+ 1°C                                                                                        | -/+ 1°C                                                                                        |
| Recommended Storage    | Store at room temperature & humidity (i.e. 16 to 27°C/60 to 80°F & 40 to 60% RH)               | Store at room temperature & humidity (i.e. 16 to 27°C/60 to 80°F & 40 to 60% RH)               |
| Service Life           | 5 years (if installed as per datasheet guidance)                                               | 5 years (if installed as per datasheet guidance)                                               |